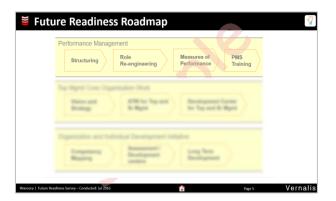

## **Future Readiness Roadmap**

The Diagnostic study consolidates all insights into a list of Interventions that address the challenges and simultaneously stimulate performance improvement, growth, and strategic alignment in the organisation