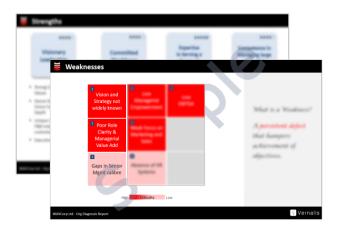

## **Strengths & Weaknesses**

This report identifies key Weaknesses limiting organisational growth, productivity and success. It also highlights Organisational Strengths - which need to be leveraged well for differentiation & market success.