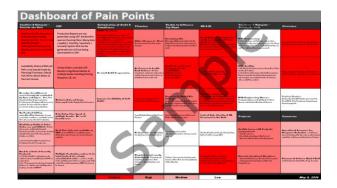

#### **Dashboard of Pain Points**

Comprehensive collection of Pain Points across functions and managerial levels shown as a Heat Map, to indicate severity. Provides an Excellent platform to launch change initiatives.