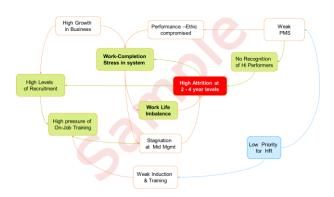

#### **Dashboard of Pain Points**

Comprehensive collection of Pain Points across functions and managerial levels shown as a Heat Map, to indicate severity. Provides an Excellent platform to launch change initiatives.

## **Current Reality Tree** ADD-ON

An intuitive and immensely useful representation of the organisational problems and their causes in the form of a Causally connected diagram. It surfaces hidden problems & highlights vicious cycles preventing their resolution.