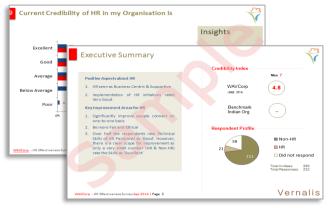

# Hi-Perf Architecture Report & Org. Effectiveness Index

The survey gauges the status of critical performanceenabling factors including role clarity, performance metrics, delegation, empowerment levels, and more. It plots the organisation on a scale of purposefulness, harmony & transformation. Provides a snapshot on vital parameters, triggering focused action.