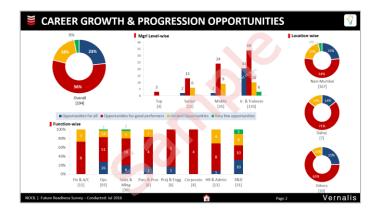

## Demographic Break-up ADD-ON

Break-up of survey responses by location, function, and managerial-levels