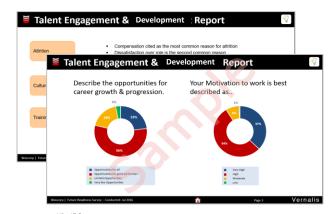

# **Talent Engagement & Development Report**

The survey gauges talent engagement and motivation levels, talent acquisition & absorption, and organisational initiatives on employee learning and people development.