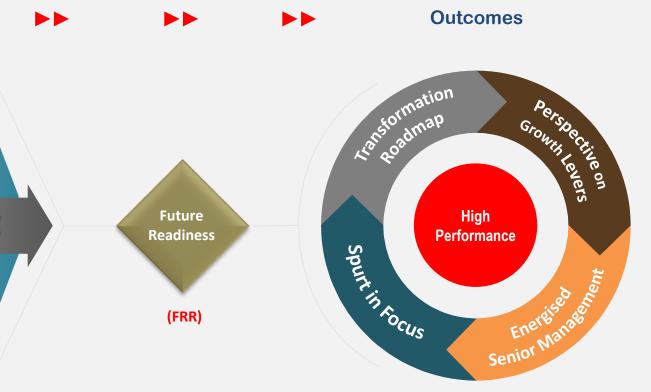

## **Future** Readiness Roadmap

First Step Towards A High Performance Organisation

## **Future Readiness Roadmap**

The Diagnostic study consolidates all insights into a list of Interventions that address the challenges and simultaneously stimulate performance improvement, growth, and strategic alignment in the organisation