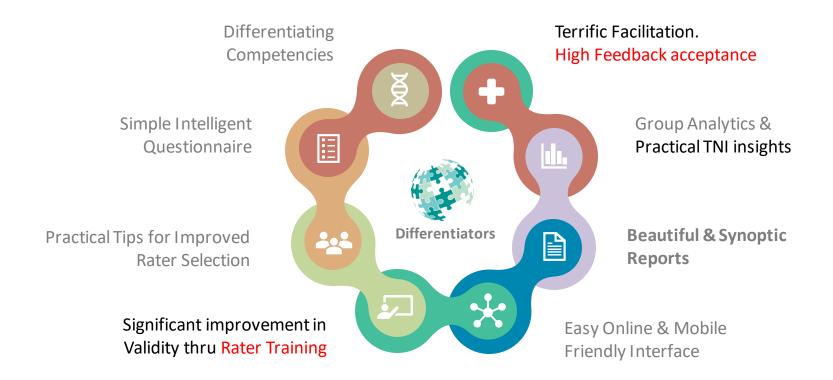

#### **UNMATCHED Accuracy**

Vernalis Innovations in 360 feedback exercises such as Rater Training and Response Monitoring result in radical improvements in data collected.

- ▶ Identify Raters
- ► Finalise dates & slots for Trg
- ▶ Sending Invitation
- ► Schedule Raters for Training