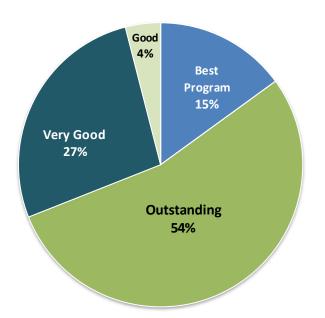

# Vernalis TrueSphere 36

World-Class 360° Solutions Suite

- Projects
- ▶ Differentiators
- Deliverables
- ► Testimonials
- Pricing

## **360 Degree : Recent Projects**

# 13

# **Participant Feedback**



# fiserv.

#### Fortune 500 I.T. Solutions Company

360-degree feedback and Individual Coaching for the Entire Top & Sr. Mgmt. of Fiserv India including CEO. Global Participation.



#### Global leader in agrochemicals

360-degree survey for Sr Leadership in Mfg, Sales & Supply Chain. Global Participants. Also, 360° Appraisals to improve appraisal quality & acceptance.



#### A Global Technology Services Provider

360° feedback and individual Coaching for the entire Senior and Middle Management of the internal IT team.



#### Reputed South American IT Security Company

360° feedback and individual Coaching for the entire Senior Mgmt.



#### **Most Reputed Indian Real Estate Company**

360 degree feedback to support the development initiative for the Project Heads. Conduct of one-to-on