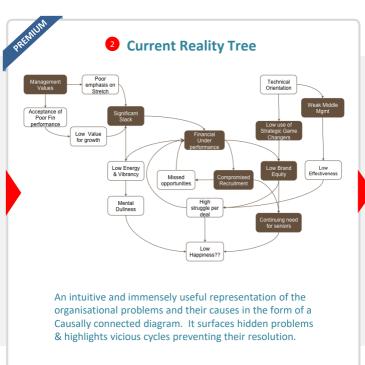

The Diagnostic Exercise consolidates all insights into a consolidated list of HR & OD Interventions that simultaneously target hurdles limiting growth & also those to Stimulate performance and growth.