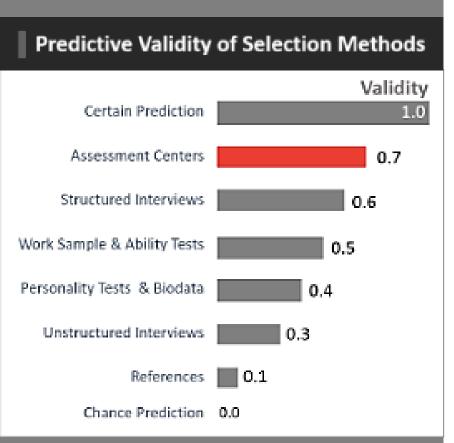

#### **VERNALIS Assessment Centers**

N = 393 Managers

Success with Assessment centers requires tremendous research and design effort