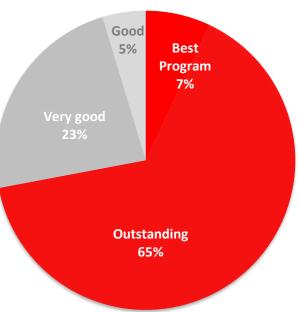

# TrueSphere Asia's Finest 360 Service











Development



Compatibility Profiling



Executive Coaching



Peer Assessment





## **Participant Feedback**



N = 60 Sr. Managers

## **fisery.** Fortune 500 I.T. Solutions Company

360-degree feedback and Individual Coaching for the Entire Top & Sr. Mgmt. of Fiserv India including CEO. Global Participation.



360° for Senior Leadership (Manufacturing, Sales, Supply Chain). Global Participants. Also, 360° to improve Appraisal Quality and acceptance.

#### TATA HOUSING

## Most Reputed Indian Real Estate Co.

360° feedback to support development of Project Heads. Conduct of one-to-one competency based coaching.





## Individual Report



# Individual Dev. Insights (ADD-ON)



## **Post 360 Developmental Add-ons**







## Incomparable Validity due to investment in Rater Training Before the Survey

## 1 Rater Training Pre-work



- ► Identify Raters
- ► Finalise dates & slots for Trg
- ► Sendi